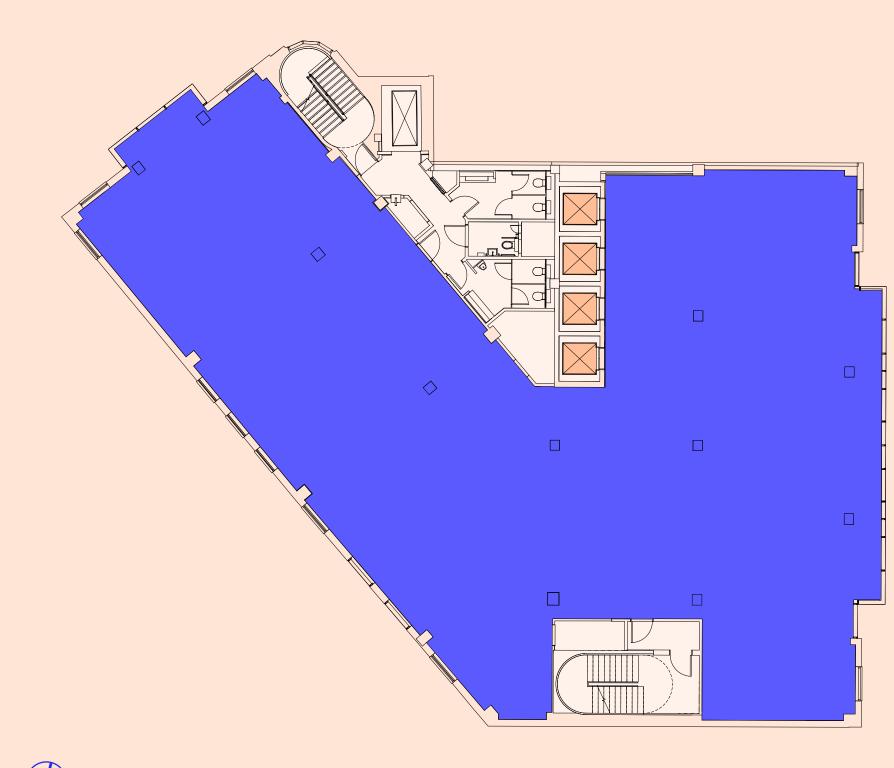

### 3RD FLOOR - 6,166 SQ FT / 572,8 SQ M

Floorplan not to scale. For indicative purposes only.