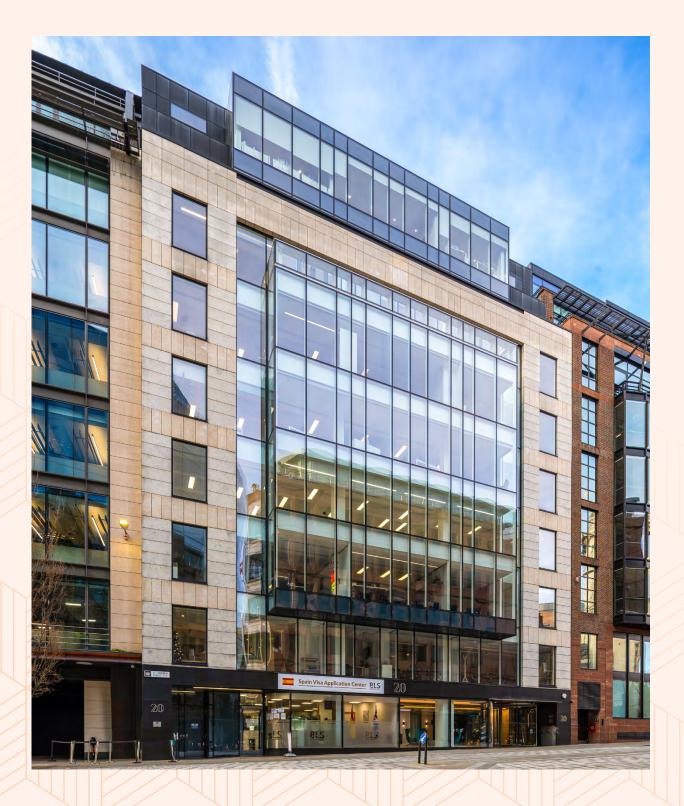

# 20 STANDREW STREET

MIDTOWN EC4

6,166 SQ FT OFFICE TO LET

# MODERN ELEGANT WORKSPACE

20 St Andrew Street is ideally located between Farringdon & the City, easily accessible from several key transport hubs and near a wide range of retail amenity, including Leather Lane Market and Holborn/Farringdon Road.