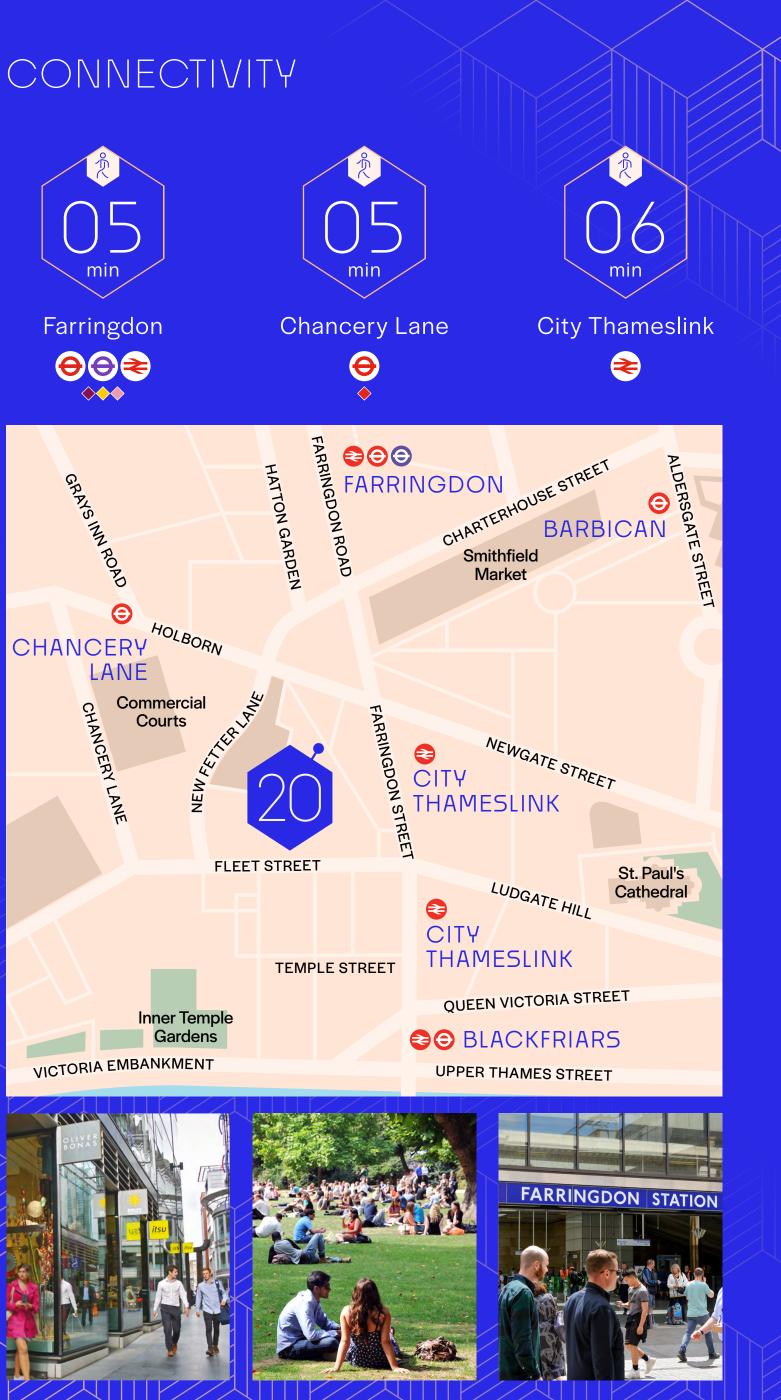

# MODERN ELEGANT WORKSPACE

20 St Andrew Street is ideally located between Farringdon & the City, easily accessible from several key transport hubs and near a wide range of retail amenity, including Leather Lane Market and Holborn/Farringdon Road.