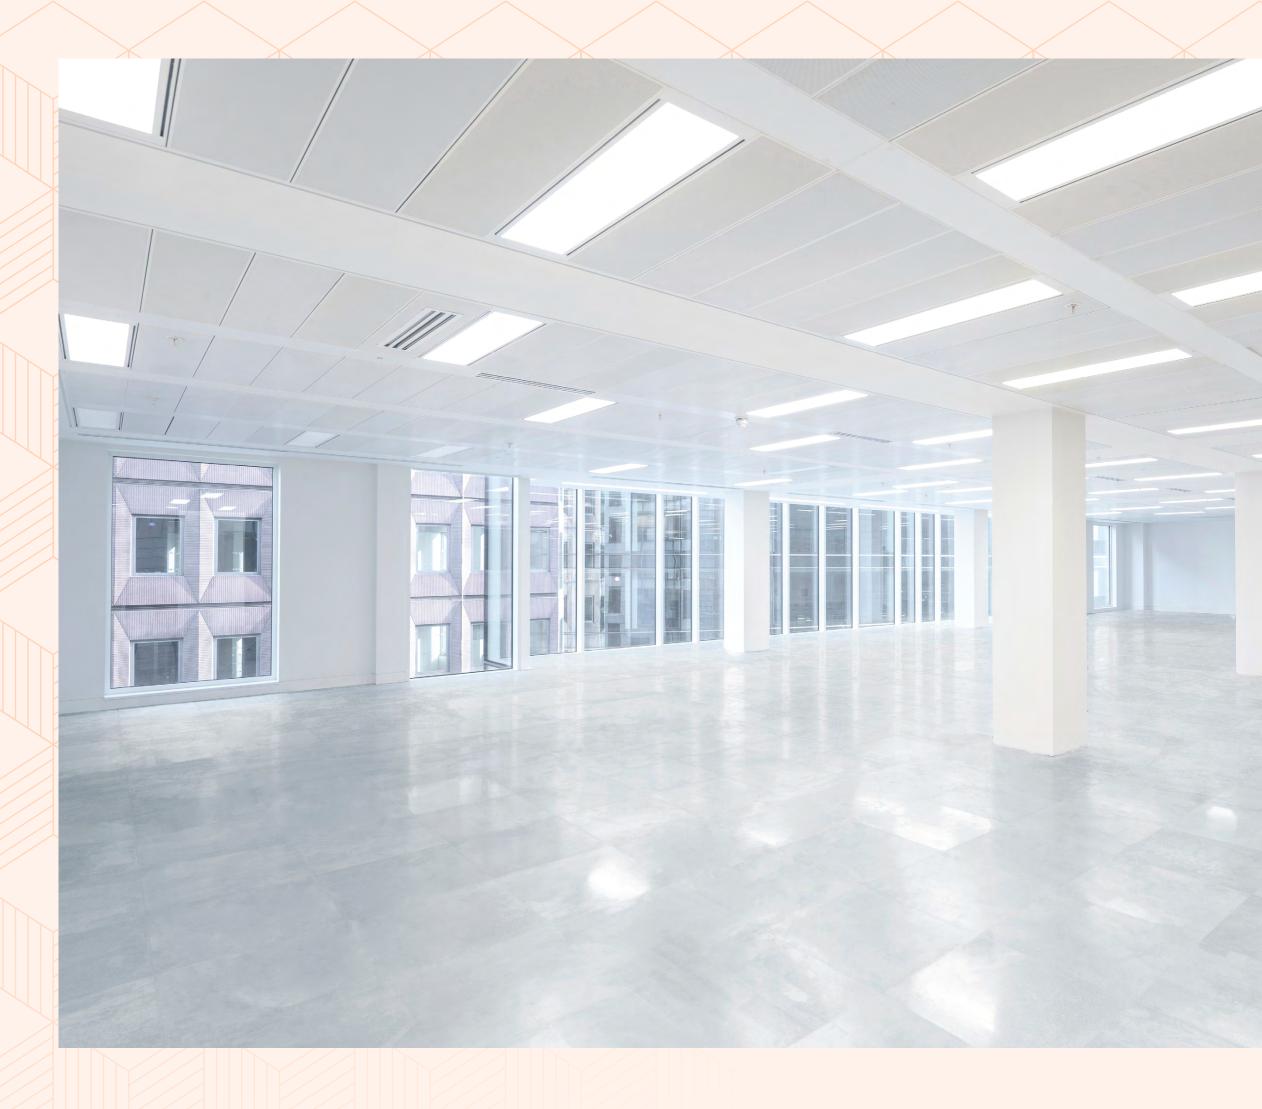

The third floor offers 6,166 sq ft of new, Cat A office space to make your own. The building boasts a high specification, with a refurbished reception, excellent end-of-journey facilities and superb natural light throughout.

### 3RD FLOOR - 6,166 SQ FT / 572,8 SQ M

Floorplan not to scale. For indicative purposes only.